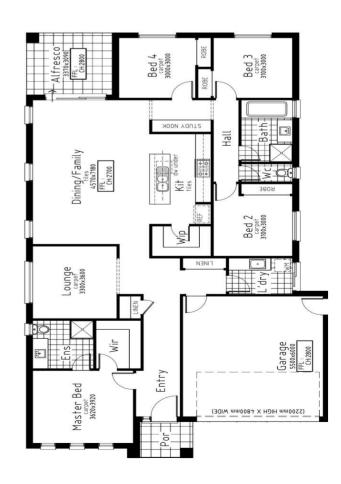

## House & Land Package \$758,000 Titled and ready to build

LOT X House Size 24sqs

175 Geelong Rd, Werribee Land Size 420m²(14xx30)

\*Images displayed in this document are for illustration purposes only and may depicts upgraded items which are not included in the price. The price is based on land availability, inspection of the developer supplied engineering drawings, plans of subdivision and ASAC PROPERTY GROUP house floor plans. This package is subject to developer and council approval.