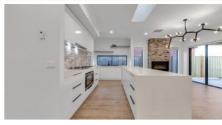

## Turnkey Inclusions

- Customised Floorplans
- Fixed Site cost\*
- Coloured Concrete Driveway
- Flooring throughout Carpet and tiles
- LED lighting to Porch, entry, Kitchen, meals ,Living & Bedrooms
- Brick infills above all windows & doors
- 2700mm ceiling heights
- Stone Benchtops to Kitchen & Bathrooms
- Ducted heating & Evaporative cooling
- Front landscaping
- Holland blinds & Recycle Water
- 900mm Appliances
- All Design guidelines covered
- Letterbox, clothesline, Half share fencing
- And so much more....