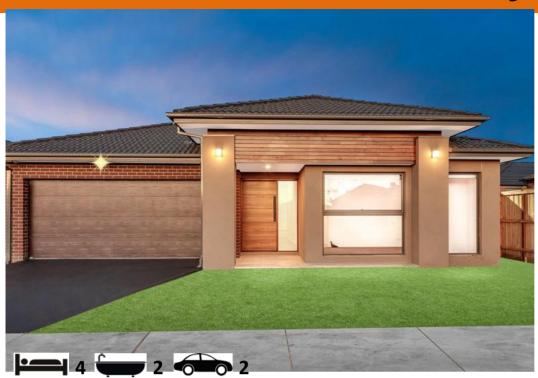

## House & Land Package \$758,000 Titled and ready to build

LOT X House Size 24sqs

175 Geelong Rd, Werribee Land Size 420m²(14xx30)

\*Images displayed in this document are for illustration purposes only and may depicts upgraded items which are not included in the price. The price is based on land availability, inspection of the developer supplied engineering drawings, plans of subdivision and ASAC PROPERTY GROUP house floor plans. This package is subject to developer and council approval.