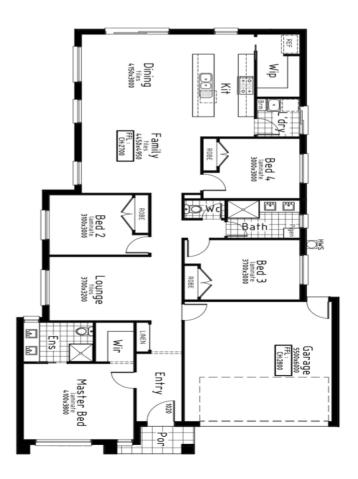

## House & Land Package \$635,500 Titled & ready to build

LOT 38 House Síze 22sqs

Orchard Square Estate, Darley Land Size 463m²(12.22x32)