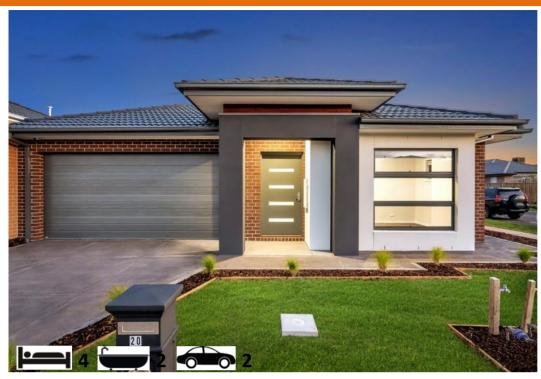

## House & Land Package \$635,500 Titled & ready to build

LOT 38 House Síze 22sqs

Orchard Square Estate, Darley Land Size 463m²(12.22x32)

## Turnkey Inclusions

- Customised Floorplans
- Fixed site costs \*
- Coloured Concrete Driveway
- Flooring throughout Carpet and tiles
- LED lighting to Porch, entry, Kitchen, meals ,Living & Bedrooms
- Brick infills above all windows & doors
- 2700mm ceiling heights
- 900mm Appliances
- Stone Benchtops to Kitchen & Bathrooms
- Ducted heating & Evaporative cooling
- Front landscaping
- Holland blinds
- All Design guidelines covered
- Letterbox, clothesline, Half share fencing
- And so much more....