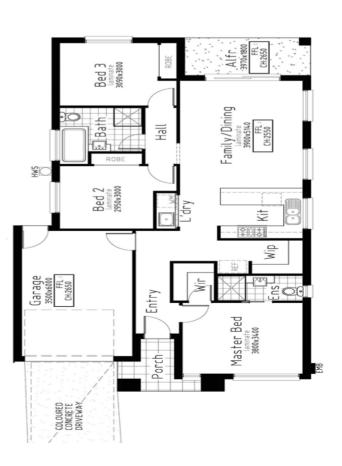

## House & Land Package \$544,000 Titled & ready to build

Parkbrook Estate, Wyndham Vale Lot 305 House Síze 15sqs

## Turnkey Inclusions

- **Customised Floorplans**
- Fixed Site cost\*
- **Coloured Concrete Driveway**
- Flooring throughout Carpet and tiles
- LED lighting to Porch, entry, Kitchen, meals, Living & Bedrooms
- Brick infills above all windows & doors
- 2700mm ceiling heights
- Stone Benchtops to Kitchen & **Bathrooms**
- Ducted heating & Evaporative cooling
- Front landscaping
- Holland blinds & Recycle Water
- 900mm Appliances
- All Design guidelines covered
- Letterbox, clothesline, Half share fencing
- And so much more....

Land Size  $294m^2(14x21)$ 

\*Images displayed in this document are for illustration purposes only and may depicts upgraded items which are not included in the price. The price is based on land availability, inspection of the developer supplied engineering drawings, plans of subdivision and ASAC PROPERTY GROUP house floor plans. This package is subject to developer and council approval.