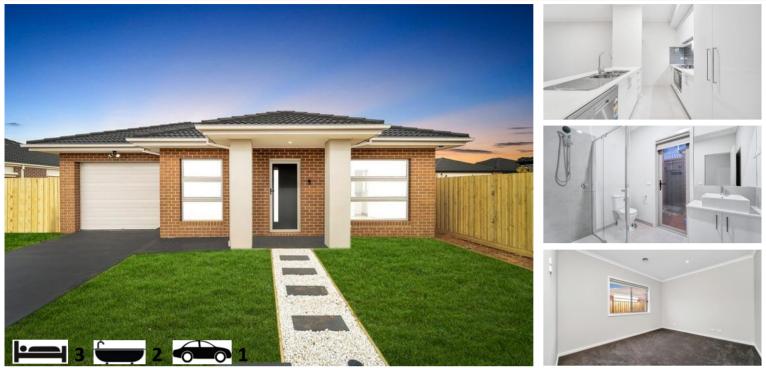

## House & Land Package \$544,000 Titled & ready to build

Parkbrook Estate, Wyndham Vale Lot 305 House Síze 15sqs

## Turnkey Inclusions

- **Customised Floorplans**
- Fixed Site cost\*
- **Coloured Concrete Driveway**
- Flooring throughout Carpet and tiles
- LED lighting to Porch, entry, Kitchen, meals, Living & Bedrooms
- Brick infills above all windows & doors
- 2700mm ceiling heights
- Stone Benchtops to Kitchen & **Bathrooms**
- Ducted heating & Evaporative cooling
- Front landscaping
- Holland blinds & Recycle Water
- 900mm Appliances
- All Design guidelines covered
- Letterbox, clothesline, Half share fencing
- And so much more....

Land Size  $294m^2(14x21)$ 

\*Images displayed in this document are for illustration purposes only and may depicts upgraded items which are not included in the price. The price is based on land availability, inspection of the developer supplied engineering drawings, plans of subdivision and ASAC PROPERTY GROUP house floor plans. This package is subject to developer and council approval.