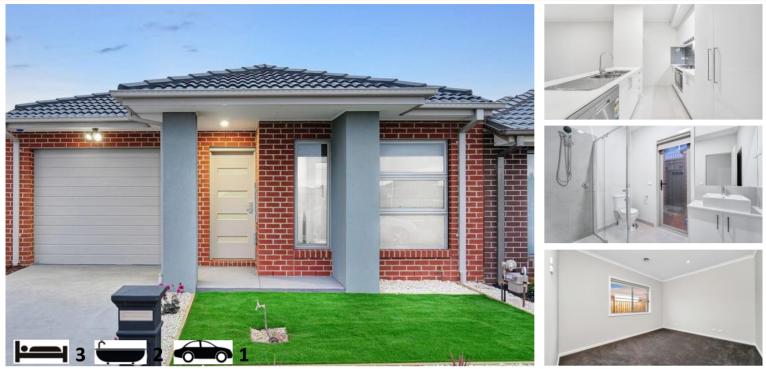

## House & Land Package \$528,000 Títled & ready to buíld

Lot 2175 House Síze 15sqs

## Turnkey Inclusions

- Customised Floorplans
- Fixed Site cost\*
- Coloured Concrete Driveway
- Flooring throughout Carpet and tiles
- LED lighting to Porch, entry, Kitchen, meals ,Living & Bedrooms
- Brick infills above all windows & doors
- 2700mm ceiling heights
- Stone Benchtops to Kitchen & Bathrooms
- Ducted heating & Evaporative cooling
- Front landscaping
- Holland blinds & Recycle Water
- 900mm Appliances
- All Design guidelines covered
- Letterbox, clothesline, Half share fencing
- And so much more....

9 Drum St, Mambourín Land Síze 246m²(8.5x29)

\*Images displayed in this document are for illustration purposes only and may depicts upgraded items which are not included in the price. The price is based on land availability, inspection of the developer supplied engineering drawings, plans of subdivision and ASAC PROPERTY GROUP house floor plans. This package is subject to developer and council approval.