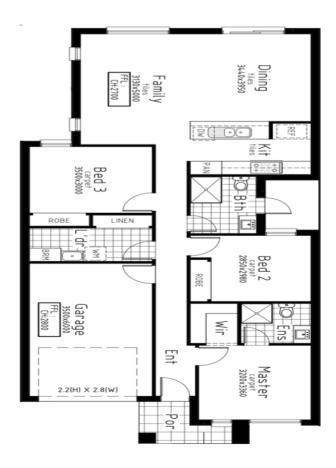

## House & Land Package \$528,000 Títled & ready to buíld

Lot 2175 House Síze 15sqs

## Turnkey Inclusions

- Customised Floorplans
- Fixed Site cost\*
- Coloured Concrete Driveway
- Flooring throughout Carpet and tiles
- LED lighting to Porch, entry, Kitchen, meals ,Living & Bedrooms
- Brick infills above all windows & doors
- 2700mm ceiling heights
- Stone Benchtops to Kitchen & Bathrooms
- Ducted heating & Evaporative cooling
- Front landscaping
- Holland blinds & Recycle Water
- 900mm Appliances
- All Design guidelines covered
- Letterbox, clothesline, Half share fencing
- And so much more....

9 Drum St, Mambourín Land Síze 246m²(8.5x29)

\*Images displayed in this document are for illustration purposes only and may depicts upgraded items which are not included in the price. The price is based on land availability, inspection of the developer supplied engineering drawings, plans of subdivision and ASAC PROPERTY GROUP house floor plans. This package is subject to developer and council approval.