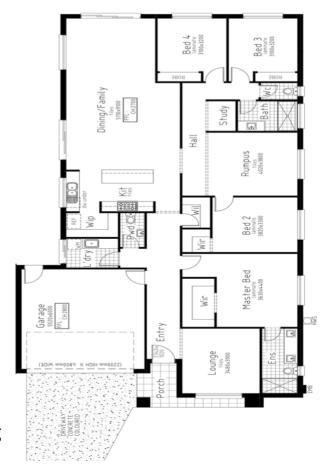

## House & Land Package \$890,000 Titled & ready to build

LOT 1714 14 Mainland Way, Cornerstone, Werribee House Size 28sqs Land Size 588m²(14x42)

## Deluxe Inclusions

- Customised Floorplans
- Fixed Site Cost \*
- Coloured Concrete Driveway
- Flooring throughout Carpet and tiles
- LED lighting to Porch, entry, Kitchen, meals ,Living & Bedrooms
- Brick infills above all windows & doors
- 2700mm ceiling heights
- 40mm Stone Benchtops to Kitchen with Waterfalls
- Full wall Tiles in both Bathrooms
- Ducted heating & Evaporative cooling
- Front landscaping
- Concrete around the house
- 900mm Appliances
- All Design guidelines covered
- Letterbox, clothesline, Half share fencing
- And so much more....