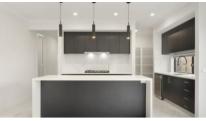

## Deluxe Inclusions

- Customised Floorplans
- Fixed Site Cost \*
- Coloured Concrete Driveway
- Flooring throughout Carpet and tiles
- LED lighting to Porch, entry, Kitchen, meals ,Living & Bedrooms
- Brick infills above all windows & doors
- 2700mm ceiling heights
- 40mm Stone Benchtops to Kitchen with Waterfalls
- Full wall Tiles in both Bathrooms
- Ducted heating & Evaporative cooling
- Front landscaping
- Concrete around the house
- 900mm Appliances
- All Design guidelines covered
- Letterbox, clothesline, Half share fencing
- And so much more....