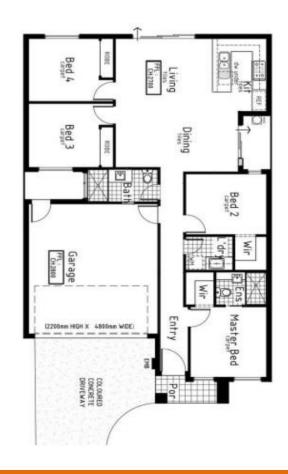

## House & Land Package \$533,500 Titled and ready to build

Lot 1703 Councillor Drive, Seventh Bend, Weir Views House Size 16.4sqs Land Size 231m²(10.5x22)

## Turnkey Inclusions

- Customised Floorplans
- Fixed Site cost\*
- Coloured Concrete Driveway
- Flooring throughout Carpet and tiles
- LED lighting to Porch, entry, Kitchen, meals ,Living & Bedrooms
- Brick infills above all windows & doors
- 2700mm ceiling heights
- Stone Benchtops to Kitchen & Bathrooms
- Ducted heating & Evaporative cooling
- Front landscaping
- Holland blinds & Recycle Water
- 900mm Appliances
- All Design guidelines covered
- Letterbox, clothesline, Half share fencing
- And so much more....