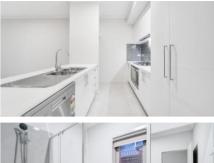

## Turnkey Inclusions

- Customised Floorplans
- Fixed Site cost\*
- Coloured Concrete Driveway
- Flooring throughout Carpet and tiles
- LED lighting to Porch, entry, Kitchen, meals ,Living & Bedrooms
- Brick infills above all windows & doors
- 2700mm ceiling heights
- Stone Benchtops to Kitchen & Bathrooms
- Ducted heating & Evaporative cooling
- Front landscaping
- Holland blinds & Recycle Water
- 900mm Appliances
- All Design guidelines covered
- Letterbox, clothesline, Half share fencing
- And so much more....