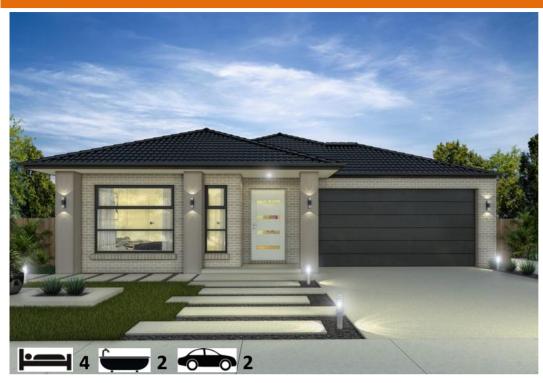

## House & Land Package \$533,500 Titled and ready to build

Lot 1703 Councillor Drive, Seventh Bend, Weir Views House Size 16.4sqs Land Size 231m²(10.5x22)

## Turnkey Inclusions

- Customised Floorplans
- Fixed Site cost\*
- Coloured Concrete Driveway
- Flooring throughout Carpet and tiles
- LED lighting to Porch, entry, Kitchen, meals ,Living & Bedrooms
- Brick infills above all windows & doors
- 2700mm ceiling heights
- Stone Benchtops to Kitchen & Bathrooms
- Ducted heating & Evaporative cooling
- Front landscaping
- Holland blinds & Recycle Water
- 900mm Appliances
- All Design guidelines covered
- Letterbox, clothesline, Half share fencing
- And so much more....