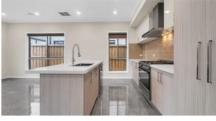

## Turnkey Inclusions

- Customised Floorplans
- Fixed site costs \*
- Coloured Concrete Driveway
- Flooring throughout Carpet and tiles
- LED lighting to Porch, entry, Kitchen, meals ,Living & Bedrooms
- Brick infills above all windows & doors
- 2700mm ceiling heights
- Stone Benchtops to Kitchen & Bathrooms
- Ducted heating & Evaporative cooling
- Front landscaping
- Holland blinds & Recycle Water
- 900mm Appliances
- All Design guidelines covered
- Letterbox, clothesline, Half share fencing
- And so much more....