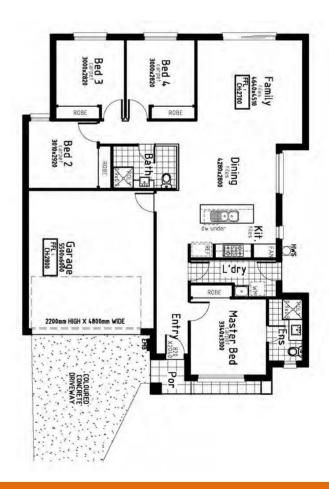

## House & Land Package \$579,000 Titled & ready to build

Lot 1412 House Síze 18sqs

New Haven, Tarneit

Land Size 262m²(12.5x21)

\*Images displayed in this document are for illustration purposes only and may depicts upgraded items which are not included in the price. The price is based on land availability, inspection of the developer supplied engineering drawings, plans of subdivision and ASAC PROPERTY GROUP house floor plans. This package is subject to developer and council approval.