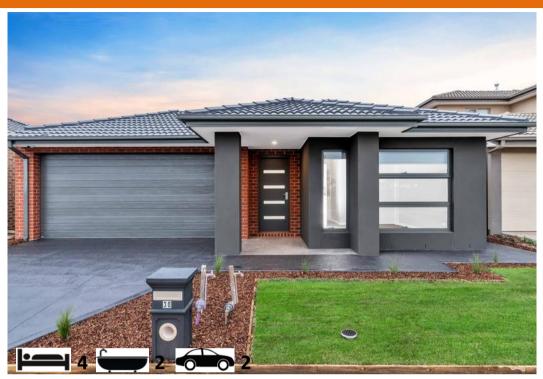

## House & Land Package \$666,740 Titled and ready to build

LOT 1 16 sherry círcuít, Fraser Ríse House Síze 20sqs Land Síze 348m²(14.5F)-CNR

## Turnkey Inclusions

- Customised Floorplans & Fixed site costs
- Coloured Concrete Driveway
- Flooring throughout Carpet and tiles
- LED lighting to Porch, entry, Kitchen, meals ,Living & Bedrooms
- Brick infills above all windows & doors
- 2700mm ceiling heights
- Recycle Water
- Stone Benchtops to Kitchen & Bathrooms
- Ducted heating & Evaporative cooling
- Front landscaping
- Holland blinds
- 900mm Appliances
- All Design guidelines covered
- Letterbox, clothesline, Half share fencing
- And so much more....