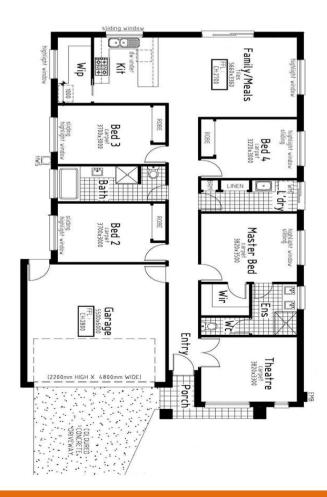

## House & Land Package \$666,740 Titled and ready to build

LOT 1 16 sherry círcuít, Fraser Ríse House Síze 20sqs Land Síze 348m²(14.5F)-CNR