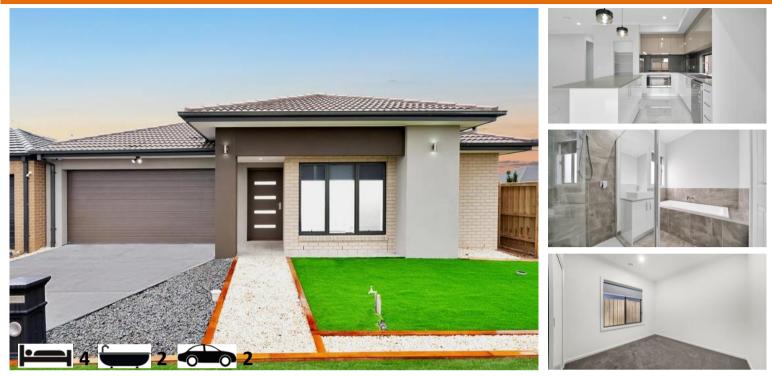

## House & Land Package \$808,000 Títled and ready to build

LOT 9338 Shelterbelt, Seventh Bend Estate, Weir ViewsHouse Size 24sqsLand Size 422m²(12.5x33)

## Turnkey Inclusions

- Customised Floorplans
- Fixed site costs \*
- Coloured Concrete Driveway
- Flooring throughout Carpet and tiles
- LED lighting to Porch, entry, Kitchen, meals ,Living & Bedrooms
- Brick infills above all windows & doors
- 2700mm ceiling heights
- Stone Benchtops to Kitchen & Bathrooms
- Ducted heating & Evaporative cooling
- Front landscaping
- Holland blinds & Recycle Water
- 900mm Appliances
- All Design guidelines covered
- Letterbox, clothesline, Half share fencing
- And so much more....