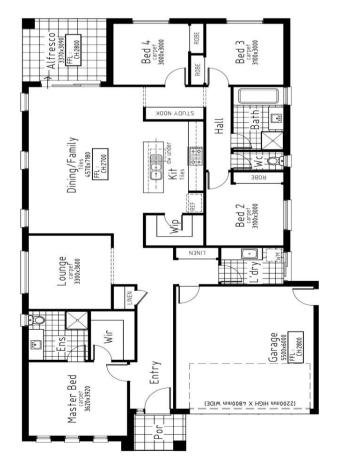

## House & Land Package \$808,000 Títled and ready to build

LOT 9338 Shelterbelt, Seventh Bend Estate, Weir ViewsHouse Size 24sqsLand Size 422m²(12.5x33)

## Turnkey Inclusions

- Customised Floorplans
- Fixed site costs \*
- Coloured Concrete Driveway
- Flooring throughout Carpet and tiles
- LED lighting to Porch, entry, Kitchen, meals ,Living & Bedrooms
- Brick infills above all windows & doors
- 2700mm ceiling heights
- Stone Benchtops to Kitchen & Bathrooms
- Ducted heating & Evaporative cooling
- Front landscaping
- Holland blinds & Recycle Water
- 900mm Appliances
- All Design guidelines covered
- Letterbox, clothesline, Half share fencing
- And so much more....