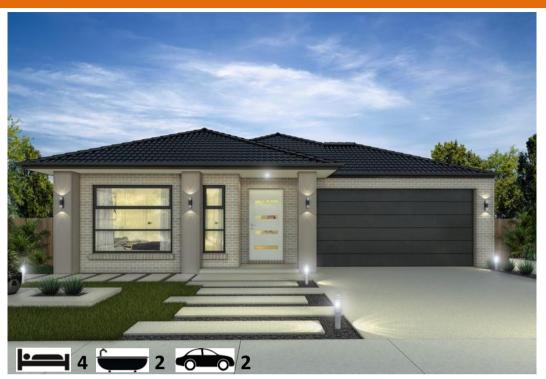

## House & Land Package \$572,000 Titled and ready to build

Lot 682 House Síze 19sqs

Opalia Estate, Weir views Land Size 294m²(10.5x28)

## Turnkey Inclusions

- Customised Floorplans
- Fixed site costs \*
- Coloured Concrete Driveway
- Flooring throughout Carpet and tiles
- LED lighting to Porch, entry, Kitchen, meals ,Living & Bedrooms
- Brick infills above all windows & doors
- 2700mm ceiling heights
- Stone Benchtops to Kitchen & Bathrooms
- Ducted heating & Evaporative cooling
- Front landscaping
- Holland blinds & Recycle Water
- 900mm Appliances
- All Design guidelines covered
- Letterbox, clothesline, Half share fencing
- And so much more....