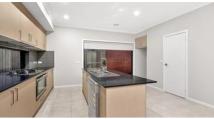

## Turnkey Inclusions

- Customised Floorplans
- Fixed site costs \*
- Coloured Concrete Driveway
- Flooring throughout Carpet and tiles
- LED lighting to Porch, entry, Kitchen, meals ,Living & Bedrooms
- Brick infills above all windows & doors
- 2700mm ceiling heights
- Stone Benchtops to Kitchen & Bathrooms
- Ducted heating & Evaporative cooling
- Front landscaping
- Holland blinds & Recycle Water
- 900mm Appliances
- All Design guidelines covered
- Letterbox, clothesline, Half share fencing
- And so much more....