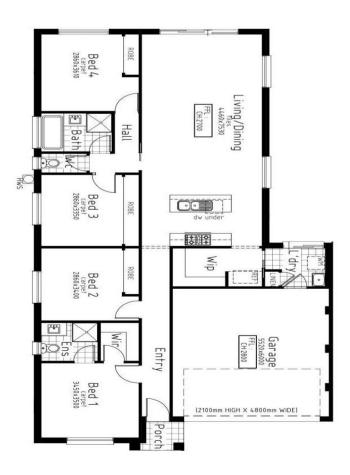

## House & Land Package \$572,000 Titled and ready to build

Lot 682 House Síze 19sqs

Opalia Estate, Weir views Land Size 294m²(10.5x28)