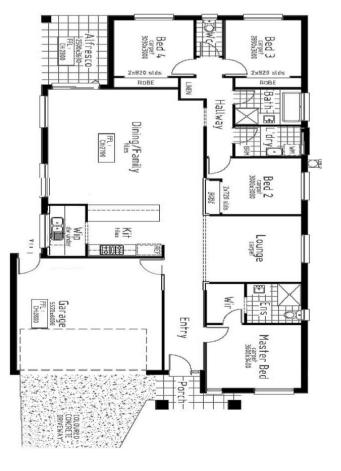

## House & Land Package \$600,390 Títlíng ín Feb 2023

LOT 6607 House Síze 22sqs

Mandalay, Beverídge Land Síze 375m²(12.50x30)

## Turnkey Inclusions

- Customised Floorplans
- Fixed site costs \*
- Coloured Concrete Driveway
- Flooring throughout Carpet and tiles
- LED lighting to Porch, entry, Kitchen, meals ,Living & Bedrooms
- Brick infills above all windows & doors
- 2700mm ceiling heights
- 900mm Appliances
- Stone Benchtops to Kitchen & Bathrooms
- Ducted heating & Evaporative cooling
- Front landscaping
- Holland blinds
- All Design guidelines covered
- Letterbox, clothesline, Half share fencing
- And so much more....

\*Images displayed in this document are for illustration purposes only and may depicts upgraded items which are not included in the price. The price is based on land availability, inspection of the developer supplied engineering drawings, plans of subdivision and ASAC PROPERTY GROUP house floor plans. This package is subject to developer and council approval.