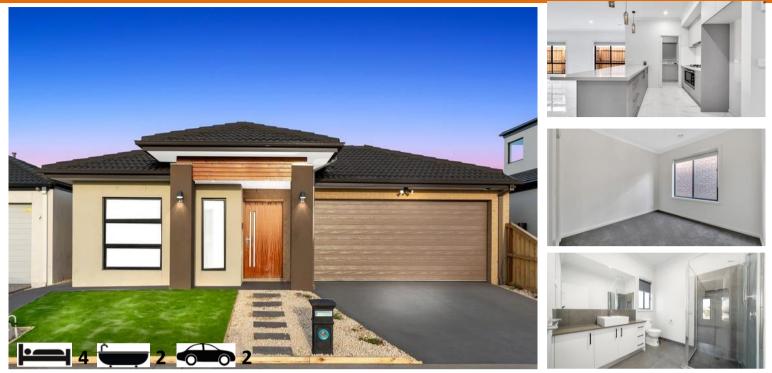

## House & Land Package \$600,390 Títlíng ín Feb 2023

LOT 6607 House Síze 22sqs

Mandalay, Beverídge Land Síze 375m²(12.50x30)

## Turnkey Inclusions

- Customised Floorplans
- Fixed site costs \*
- Coloured Concrete Driveway
- Flooring throughout Carpet and tiles
- LED lighting to Porch, entry, Kitchen, meals ,Living & Bedrooms
- Brick infills above all windows & doors
- 2700mm ceiling heights
- 900mm Appliances
- Stone Benchtops to Kitchen & Bathrooms
- Ducted heating & Evaporative cooling
- Front landscaping
- Holland blinds
- All Design guidelines covered
- Letterbox, clothesline, Half share fencing
- And so much more....

\*Images displayed in this document are for illustration purposes only and may depicts upgraded items which are not included in the price. The price is based on land availability, inspection of the developer supplied engineering drawings, plans of subdivision and ASAC PROPERTY GROUP house floor plans. This package is subject to developer and council approval.