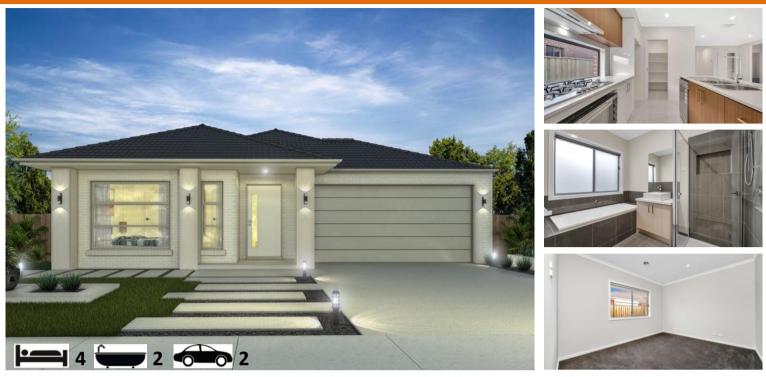

## House & Land Package \$604,000 Títlíng ín Oct - Nov 2023

Lot 642 Botanía Estate, Fraser Ríse House Síze 19sqs Land Síze 318m²(CNR)

## Turnkey Inclusions

- Customised Floorplans
- Fixed site costs \*
- Coloured Concrete Driveway
- Flooring throughout Carpet and tiles
- LED lighting to Porch, entry, Kitchen, meals ,Living & Bedrooms
- Brick infills above all windows & doors
- 2700mm ceiling heights
- Stone Benchtops to Kitchen & Bathrooms
- Ducted heating & Evaporative cooling
- Front landscaping
- Holland blinds & Recycle Water
- 900mm Appliances
- All Design guidelines covered
- Letterbox, clothesline, Half share fencing
- And so much more....

ROBE HIGH X 4800mm WIDE)

\*Images displayed in this document are for illustration purposes only and may depicts upgraded items which are not included in the price. The price is based on land availability, inspection of the developer supplied engineering drawings, plans of subdivision and ASAC PROPERTY GROUP house floor plans. This package is subject to developer and council approval.