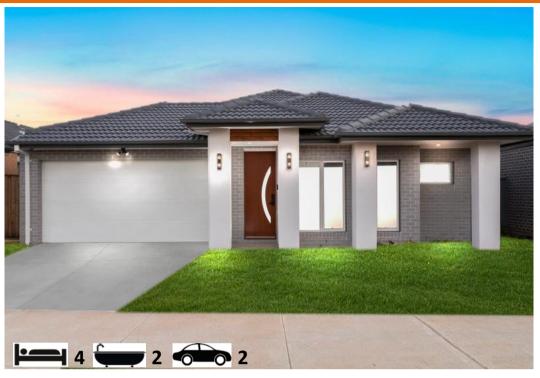

## House & Land Package \$582,000 Titling in Feb 2023

LOT 6415 Spíre Crescent, Mandalay Est, Beverídge House Síze 20sqs Land Síze 350m²(12.50x28)

## Turnkey Inclusions

- Customised Floorplans & Fixed site costs
- Coloured Concrete Driveway
- Flooring throughout Carpet and tiles
- LED lighting to Porch, entry, Kitchen, meals ,Living & Bedrooms
- Brick infills above all windows & doors
- 2700mm ceiling heights
- Recycle Water
- Stone Benchtops to Kitchen & Bathrooms
- Ducted heating & Evaporative cooling
- Front landscaping
- Holland blinds
- 900mm Appliances
- All Design guidelines covered
- Letterbox, clothesline, Half share fencing
- And so much more....