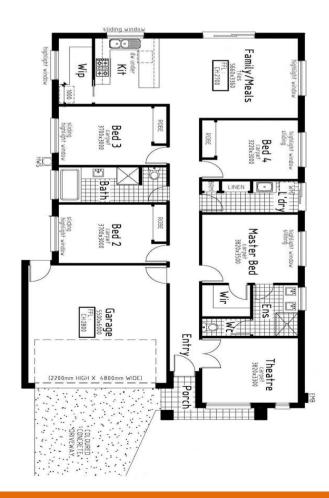

## House & Land Package \$582,000 Titling in Feb 2023

LOT 6415 Spíre Crescent, Mandalay Est, Beverídge House Síze 20sqs Land Síze 350m²(12.50x28)

## Turnkey Inclusions

- Customised Floorplans & Fixed site costs
- Coloured Concrete Driveway
- Flooring throughout Carpet and tiles
- LED lighting to Porch, entry, Kitchen, meals ,Living & Bedrooms
- Brick infills above all windows & doors
- 2700mm ceiling heights
- Recycle Water
- Stone Benchtops to Kitchen & Bathrooms
- Ducted heating & Evaporative cooling
- Front landscaping
- Holland blinds
- 900mm Appliances
- All Design guidelines covered
- Letterbox, clothesline, Half share fencing
- And so much more....