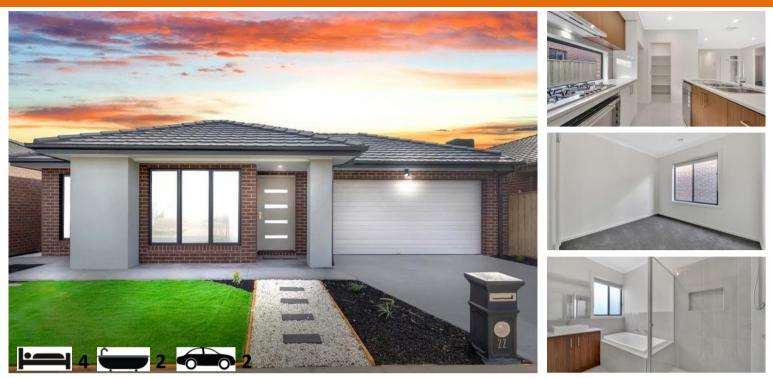

## House & Land Package \$657,000 Títled and ready to build

LOT 535 9 Hutton Street, Winton Estate, Deanside House Size 22sqs Land Size 350m²(12.5x28)

## Turnkey Inclusions

- Customised Floorplans & Fixed site costs
- Coloured Concrete Driveway
- Flooring throughout Carpet and tiles
- LED lighting to Porch, entry, Kitchen, meals ,Living & Bedrooms
- Brick infills above all windows & doors
- 2700mm ceiling heights
- Recycle Water
- Stone Benchtops to Kitchen & Bathrooms
- Ducted heating & Evaporative cooling
- Front landscaping
- Holland blinds
- 900mm Appliances
- All Design guidelines covered
- Letterbox, clothesline, Half share fencing
- And so much more....