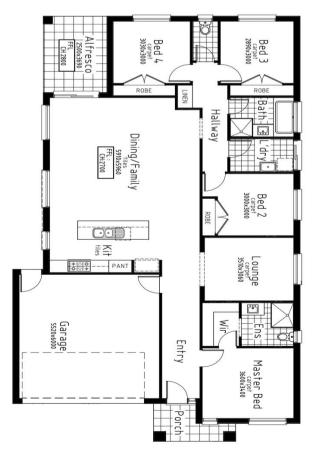

## House & Land Package \$657,000 Títled and ready to build

LOT 535 9 Hutton Street, Winton Estate, Deanside House Size 22sqs Land Size 350m²(12.5x28)

## Turnkey Inclusions

- Customised Floorplans & Fixed site costs
- Coloured Concrete Driveway
- Flooring throughout Carpet and tiles
- LED lighting to Porch, entry, Kitchen, meals ,Living & Bedrooms
- Brick infills above all windows & doors
- 2700mm ceiling heights
- Recycle Water
- Stone Benchtops to Kitchen & Bathrooms
- Ducted heating & Evaporative cooling
- Front landscaping
- Holland blinds
- 900mm Appliances
- All Design guidelines covered
- Letterbox, clothesline, Half share fencing
- And so much more....