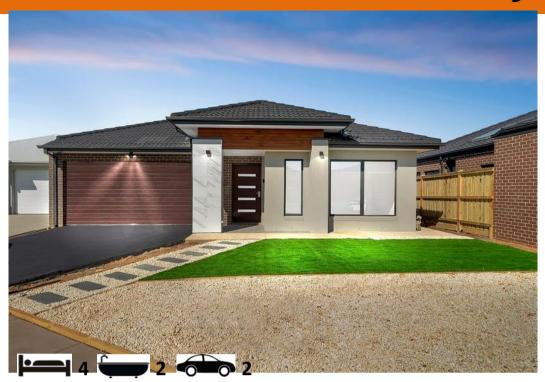

## House & Land Package \$683,000 Titled and ready to build

LOT 432 22 Hourigan Way, Ashford Esate, Werribee House Size 24sqs Land Size 400m²(12.5x32)

## Turnkey Inclusions

- Customised Floorplans
- Fixed site costs \*
- Coloured Concrete Driveway
- Flooring throughout Carpet and tiles
- LED lighting to Porch, entry, Kitchen, meals ,Living & Bedrooms
- Brick infills above all windows & doors
- 2700mm ceiling heights
- Stone Benchtops to Kitchen & Bathrooms
- Ducted heating & Evaporative cooling
- Front landscaping
- Holland blinds & Recycle Water
- 900mm Appliances
- All Design guidelines covered
- Letterbox, clothesline, Half share fencing
- And so much more....