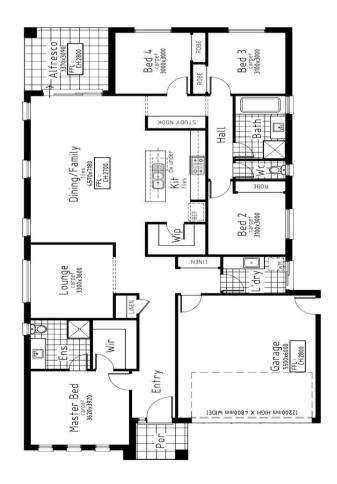

## House & Land Package \$683,000 Titled and ready to build

LOT 432 22 Hourigan Way, Ashford Esate, Werribee House Size 24sqs Land Size 400m²(12.5x32)

\*Images displayed in this document are for illustration purposes only and may depicts upgraded items which are not included in the price. The price is based on land availability, inspection of the developer supplied engineering drawings, plans of subdivision and ASAC PROPERTY GROUP house floor plans. This package is subject to developer and council approval.