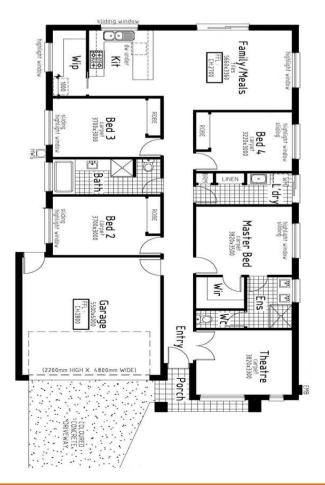

## House & Land Package \$629,190 Títlíng ín Jun-Aug 2023

LOT 231 Derrímut Road, Bluestone Estate, Tarneít House Síze 20sqs Land Síze 336m²(10.50x32)

## Turnkey Inclusions

- Customised Floorplans & Fixed site costs
- Coloured Concrete Driveway
- Flooring throughout Carpet and tiles
- LED lighting to Porch, entry, Kitchen, meals ,Living & Bedrooms
- Brick infills above all windows & doors
- 2700mm ceiling heights
- Recycle Water
- Stone Benchtops to Kitchen & Bathrooms
- Ducted heating & Evaporative cooling
- Front landscaping
- Holland blinds
- 900mm Appliances
- All Design guidelines covered
- Letterbox, clothesline, Half share fencing
- And so much more....