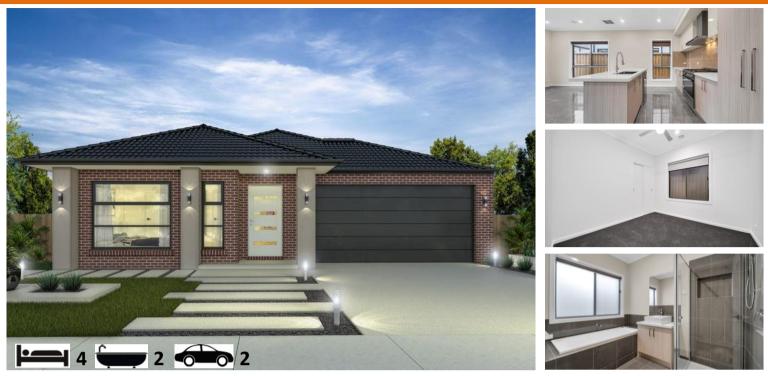

## House & Land Package \$629,190 Títlíng ín Jun-Aug 2023

LOT 231 Derrímut Road, Bluestone Estate, Tarneít House Síze 20sqs Land Síze 336m²(10.50x32)

## Turnkey Inclusions

- Customised Floorplans & Fixed site costs
- Coloured Concrete Driveway
- Flooring throughout Carpet and tiles
- LED lighting to Porch, entry, Kitchen, meals ,Living & Bedrooms
- Brick infills above all windows & doors
- 2700mm ceiling heights
- Recycle Water
- Stone Benchtops to Kitchen & Bathrooms
- Ducted heating & Evaporative cooling
- Front landscaping
- Holland blinds
- 900mm Appliances
- All Design guidelines covered
- Letterbox, clothesline, Half share fencing
- And so much more....