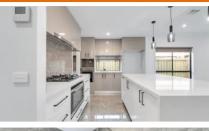

## Delux e Inclusions

- Customised Floorplans
- Site Cost allowance \*
- Coloured Concrete Driveway
- Flooring throughout Carpet and tiles
- LED lighting to Porch, entry, Kitchen, meals ,Living & Bedrooms
- Brick infills above all windows & doors
- 2700mm ceiling heights
- 40mm Stone Benchtops to Kitchen with Water falls
- Full wall Tiles in both Bathrooms
- Ducted heating & Evaporative cooling
- Front landscaping
- Concrete around the house
- 900mm Appliances
- All Design guidelines covered
- Letterbox, clothesline, Half share fencing
- And so much more....