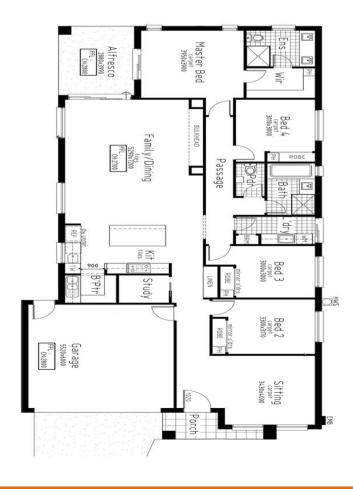

## House & Land Package \$624,500 Titled and ready to build

LOT 212 285 Patullos Road, Austín Lara Estate, Lara House Síze 26sqs Land Síze 448m²(13.23x34.18)