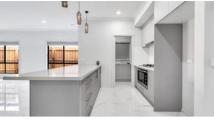

## Turnkey Inclusions

- Customised Floorplans & Fixed site costs
- 600x600 porcelain tiles in the living areas and wet areas except bedrooms
- Coloured Concrete Driveway
- Flooring throughout Carpet and tiles
- LED lighting to Porch, entry, Kitchen, meals ,Living & Bedrooms
- Brick infills above all windows & doors
- 2700mm ceiling heights
- 900mm Appliances
- Stone Benchtops to Kitchen & Bathrooms
- Ducted heating & Evaporative cooling
- Front landscaping & Holland blinds
- All Design guidelines covered
- Letterbox, clothesline, Half share fencing
- And so much more....