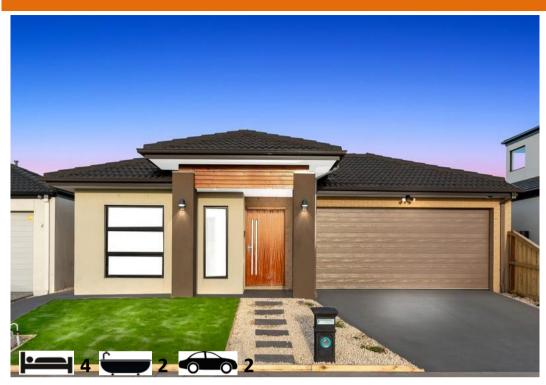

## House & Land Package \$686,190 Titled and ready to build

LOT 176 Hampshíre Ave, Wíllíams Walk, Rockbank House Síze 22sqs Land Síze 371m²(14x30)-IRR

## Turnkey Inclusions

- Customised Floorplans & Fixed site costs
- 600x600 porcelain tiles in the living areas and wet areas except bedrooms
- Coloured Concrete Driveway
- Flooring throughout Carpet and tiles
- LED lighting to Porch, entry, Kitchen, meals ,Living & Bedrooms
- Brick infills above all windows & doors
- 2700mm ceiling heights
- 900mm Appliances
- Stone Benchtops to Kitchen & Bathrooms
- Ducted heating & Evaporative cooling
- Front landscaping & Holland blinds
- All Design guidelines covered
- Letterbox, clothesline, Half share fencing
- And so much more....