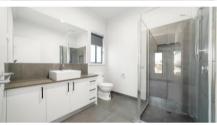

## Turnkey Inclusions

- Customised Floorplans & Fixed site costs
- 600x600 porcelain tiles in the living areas and wet areas except bedrooms
- Coloured Concrete Driveway
- Flooring throughout Carpet and tiles
- LED lighting to Porch, entry, Kitchen, meals ,Living & Bedrooms
- Brick infills above all windows & doors
- 2700mm ceiling heights
- 900mm Appliances
- Stone Benchtops to Kitchen & Bathrooms
- Ducted heating & Evaporative cooling
- Front landscaping & Holland blinds
- All Design guidelines covered
- Letterbox, clothesline, Half share fencing
- And so much more....