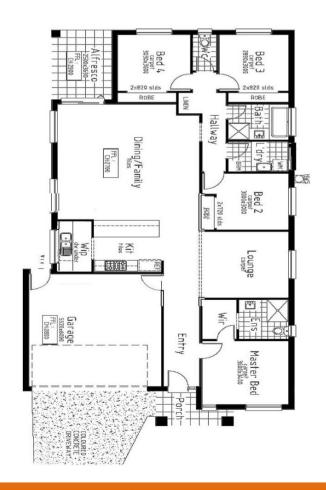

## House & Land Package \$686,190 Titled and ready to build

LOT 176 Hampshíre Ave, Wíllíams Walk, Rockbank House Síze 22sqs Land Síze 371m²(14x30)-IRR

\*Images displayed in this document are for illustration purposes only and may depicts upgraded items which are not included in the price. The price is based on land availability, inspection of the developer supplied engineering drawings, plans of subdivision and ASAC PROPERTY GROUP house floor plans. This package is subject to developer and council approval.