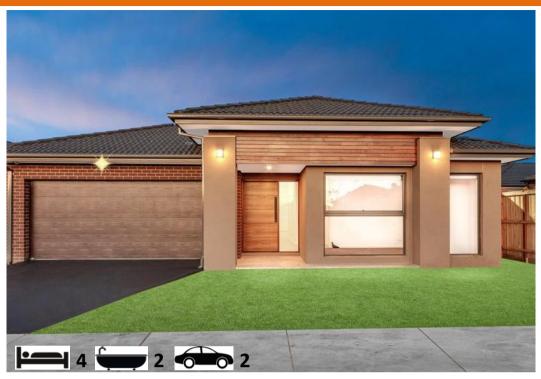

## House & Land Package \$688,000 Titled and ready to build

LOT 15051 Youyangs St, Mount Atkinson, Truganina House Size 24sqs Land Size 392m²(14x28)

## Turnkey Inclusions

- Customised Floorplans
- Fixed site costs \*
- Coloured Concrete Driveway
- Flooring throughout Carpet and tiles
- LED lighting to Porch, entry, Kitchen, meals ,Living & Bedrooms
- Brick infills above all windows & doors
- 2700mm ceiling heights
- Stone Benchtops to Kitchen & Bathrooms
- Ducted heating & Evaporative cooling
- Front landscaping
- Holland blinds & Recycle Water
- 900mm Appliances
- All Design guidelines covered
- Letterbox, clothesline, Half share fencing
- And so much more....