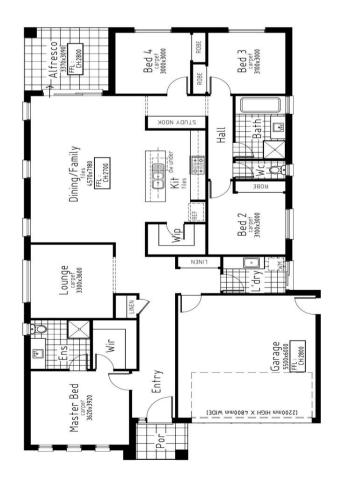

## House & Land Package \$688,000 Titled and ready to build

LOT 15051 Youyangs St, Mount Atkinson, Truganina House Size 24sqs Land Size 392m²(14x28)

\*Images displayed in this document are for illustration purposes only and may depicts upgraded items which are not included in the price. The price is based on land availability, inspection of the developer supplied engineering drawings, plans of subdivision and ASAC PROPERTY GROUP house floor plans. This package is subject to developer and council approval.