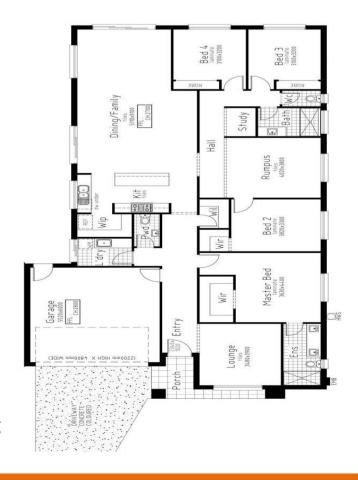

## House & Land Package \$829,800 Titled and ready to build

LOT 112 River Garden, Whyndham vale House Size 28sqs Land Size 500m²

## Delux e Inclusions

- Customised Floorplans
- Site Cost allowance \*
- Coloured Concrete Driveway
- Flooring throughout Carpet and tiles
- LED lighting to Porch, entry, Kitchen, meals ,Living & Bedrooms
- Brick infills above all windows & doors
- 2700mm ceiling heights
- 40mm Stone Benchtops to Kitchen with Water falls
- Full wall Tiles in both Bathrooms
- Ducted heating & Evaporative cooling
- Front landscaping
- Concrete around the house
- 900mm Appliances
- All Design guidelines covered
- Letterbox, clothesline, Half share fencing
- And so much more....