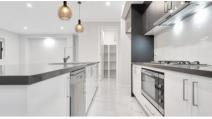

## Delux e Inclusions

- Customised Floorplans
- Site Cost allowance \*
- Coloured Concrete Driveway
- Flooring throughout Carpet and tiles
- LED lighting to Porch, entry, Kitchen, meals ,Living & Bedrooms
- Brick infills above all windows & doors
- 2700mm ceiling heights
- 40mm Stone Benchtops to Kitchen with Water falls
- Full wall Tiles in both Bathrooms
- Ducted heating & Evaporative cooling
- Front landscaping
- Concrete around the house
- 900mm Appliances
- All Design guidelines covered
- Letterbox, clothesline, Half share fencing
- And so much more....