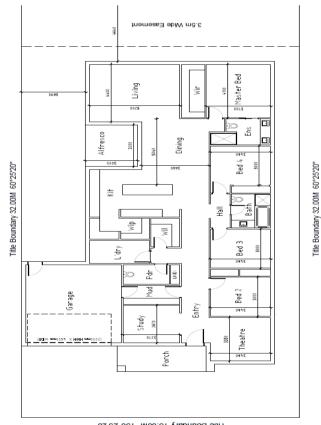

## House & Land Package \$695,000 Titled and ready to build

LOT 1023 34 Fulham Círcuít, Bacchus Marsh House Síze 30sqs Land Síze 512m²(16x32)

itle Boundary 16.00M 150°25'20"

\*Images displayed in this document are for illustration purposes only and may depicts upgraded items which are not included in the price. The price is based on land availability, inspection of the developer supplied engineering drawings, plans of subdivision and ASAC PROPERTY GROUP house floor plans. This package is subject to developer and council approval.