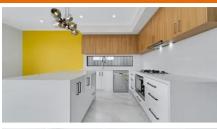

## Turnkey Inclusions

- Customised Floorplans
- Fixed site costs \*
- Coloured Concrete Driveway
- Flooring throughout Carpet and tiles
- LED lighting to Porch, entry, Kitchen, meals ,Living & Bedrooms
- Brick infills above all windows & doors
- 2700mm ceiling heights
- 900mm Appliances
- Stone Benchtops to Kitchen & Bathrooms
- Ducted heating & Evaporative cooling
- Front landscaping
- Holland blinds
- All Design guidelines covered
- Letterbox, clothesline, Half share fencing
- And so much more....