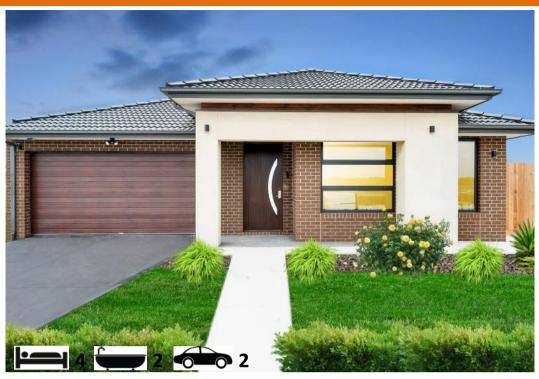

## House & Land Package \$695,000 Titled and ready to build

LOT 1023 34 Fulham Círcuít, Bacchus Marsh House Síze 30sqs Land Síze 512m²(16x32)

## Turnkey Inclusions

- Customised Floorplans
- Fixed site costs \*
- Coloured Concrete Driveway
- Flooring throughout Carpet and tiles
- LED lighting to Porch, entry, Kitchen, meals ,Living & Bedrooms
- Brick infills above all windows & doors
- 2700mm ceiling heights
- 900mm Appliances
- Stone Benchtops to Kitchen & Bathrooms
- Ducted heating & Evaporative cooling
- Front landscaping
- Holland blinds
- All Design guidelines covered
- Letterbox, clothesline, Half share fencing
- And so much more....