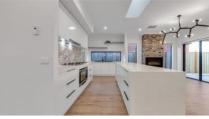

## Turnkey Inclusions

- Customised Floorplans
- Site cost allowance \*
- Coloured Concrete Driveway
- Flooring throughout Carpet and tiles
- LED lighting to Porch, entry, Kitchen, meals ,Living & Bedrooms
- Brick infills above all windows & doors
- 2700mm ceiling heights
- Stone Benchtops to Kitchen & Bathrooms
- Ducted heating & Evaporative cooling
- Front landscaping
- Holland blinds & Recycle Water
- 900mm Appliances
- All Design guidelines covered
- Letterbox, clothesline, Half share fencing
- And so much more....