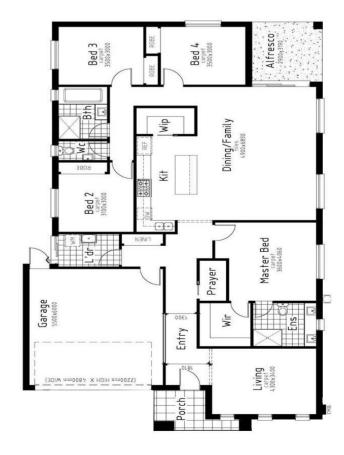

## House & Land Package \$733,000 Titled and ready to build

LOT 132 House Síze 25sqs

e,

Taylors Estate, Fraser Ríse Land Síze 423m²(16x26.27)