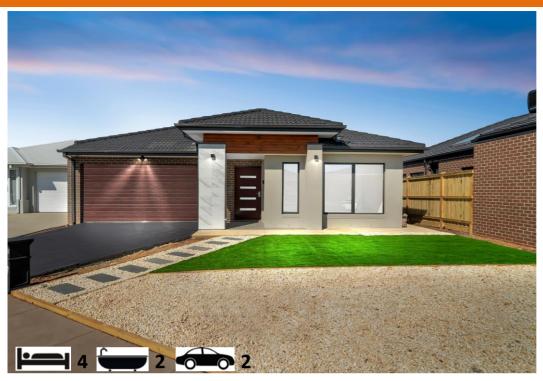

## House & Land Package \$733,000 Titled and ready to build

LOT 132 House Síze 25sqs

e,

Taylors Estate, Fraser Ríse Land Síze 423m²(16x26.27)

## Turnkey Inclusions

- Customised Floorplans
- Site cost allowance \*
- Coloured Concrete Driveway
- Flooring throughout Carpet and tiles
- LED lighting to Porch, entry, Kitchen, meals ,Living & Bedrooms
- Brick infills above all windows & doors
- 2700mm ceiling heights
- Stone Benchtops to Kitchen & Bathrooms
- Ducted heating & Evaporative cooling
- Front landscaping
- Holland blinds & Recycle Water
- 900mm Appliances
- All Design guidelines covered
- Letterbox, clothesline, Half share fencing
- And so much more....